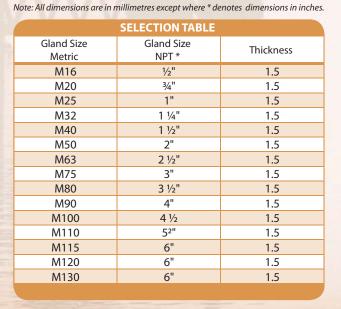

#### **General Information**

- For use on cable gland entry threads.
- To dampen vibrations of the cable gland / equipment assembly.
- Manufactured in Stainless Steel as standard.

Note: All dimensions are in millimetres except where \* denotes dimensions in inches.

| SELECTION TABLE      |                     |     |  |  |  |  |
|----------------------|---------------------|-----|--|--|--|--|
| Gland Size<br>Metric | Gland Size<br>NPT * | 'U' |  |  |  |  |
| M16                  | 1⁄2"                | 1.5 |  |  |  |  |
| M20                  | 3⁄4"                | 1.5 |  |  |  |  |
| M25                  | 1"                  | 1.5 |  |  |  |  |
| M32                  | 1 ¼"                | 1.5 |  |  |  |  |
| M40                  | 1 1⁄2"              | 1.5 |  |  |  |  |
| M50                  | 2"                  | 1.5 |  |  |  |  |
| M63                  | 2 1⁄2"              | 1.5 |  |  |  |  |
| M75                  | 3"                  | 1.5 |  |  |  |  |
| M80                  | 3 1⁄2"              | 1.5 |  |  |  |  |
| M90                  | 4"                  | 1.5 |  |  |  |  |
| M100                 | 4 1/2               | 1.5 |  |  |  |  |
| M110                 | 5²"                 | 1.5 |  |  |  |  |
| M115                 | 6"                  | 1.5 |  |  |  |  |
| M120                 | 6"                  | 1.5 |  |  |  |  |
| M130                 | 6"                  | 1.5 |  |  |  |  |
|                      |                     |     |  |  |  |  |